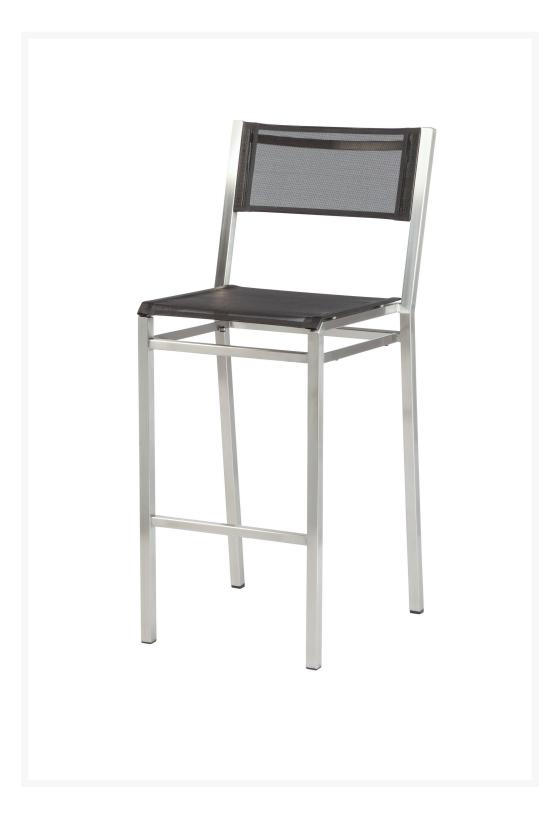

## Barlow Tyrie Equinox Stainless Steel Sling Bar Chair

BTY-1EQH

https://www.frontera.com/equinox-high-dining-side-chair-teak-sold-in-pairs-only-price-each/

This is made from 316 marine grade stainless steel and is suitable for use as a barstool.

- Price is listed per item; minimum order quantity of two
- Choice of sling
- Stainless Steel Frame
- Resists corrosion and oxidation
- Dimensions: 20"L x 19"W x 42"H; SH 29"; 18 lbs