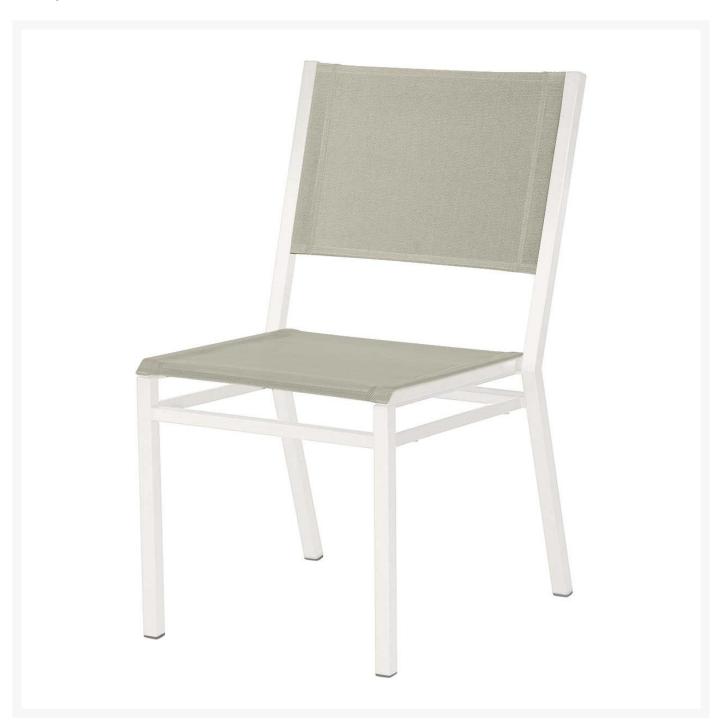

## Barlow Tyrie Equinox Stainless Steel Side Chair

BTY-1EQP

Choose the clean minimalist profile of the Barlow Tyrie Equinox Dining Side Chair and create a stunning

contemporary outdoor dining suite. The chair frame is made of strong 316 Marine Grade stainless steel and is protected with a powder-coated finish. The comfortable all-weather sling seat and back resists mold, mildew, and fading. The frame and sling are available in a selection of coordinating neutral colors.

- Contemporary style
- Marine Grade Stainless Steel
- Powdered-coated finish
- All-Weather Sling
- Weather resistant
- 24"L x 20"W x 33"H; SH 18"; 18 lbs
- Price is listed per item; minimum order quantity of two