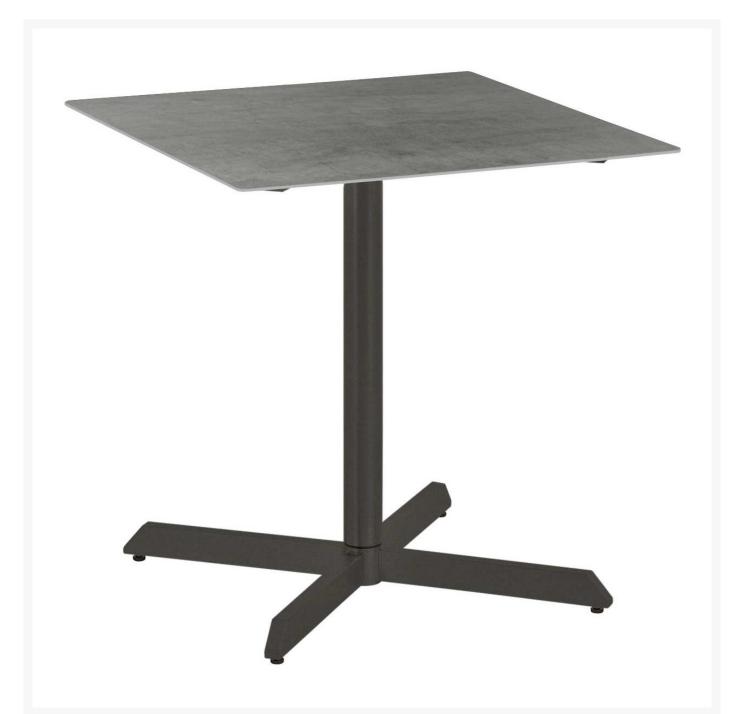

## Barlow Tyrie Equinox Stainless Steel Pedestal Dining Table 70

BTY-2EQP07

Choose the clean minimalist profile of the Barlow Tyrie Equinox Painted Collection and create a stunning

contemporary outdoor living space.

- Includes: 1 dining table
- Contemporary style
- Marine Grade Stainless Steel
- Powdered-coated finish; ceramic top
- 28"L x 28"W x 29"H; 27.75" clearance; 33 lbs