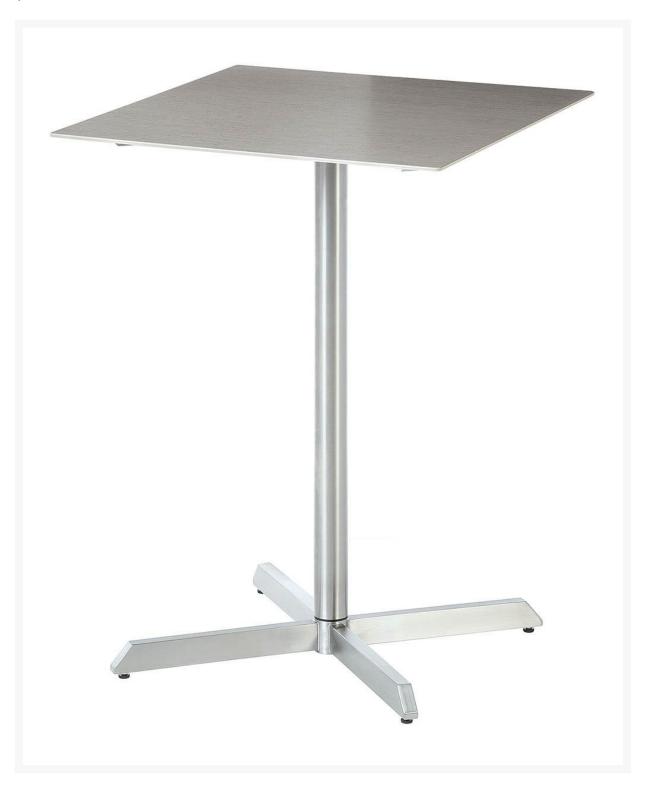

## Barlow Tyrie Equinox Stainless Steel High Dining Table 70

BTY-2EQH07.800

The Barlow Tyrie Equinox Dining Table features clean and sharp lines finished with an elegant ceramic top. The table is finely crafted from 316 marine grade stainless steel accented with an Italian ceramic top available in ash.

• Includes: 1 dining table

• Materials: Marine Grade Stainless Steel and Ceramic

• Color: Comes in Ash

• Does not include a parasol hole

• Assembly required

• Dimensions: 28"L x 28"W x 39"H; Clearance: 37.75"; 35 lbs