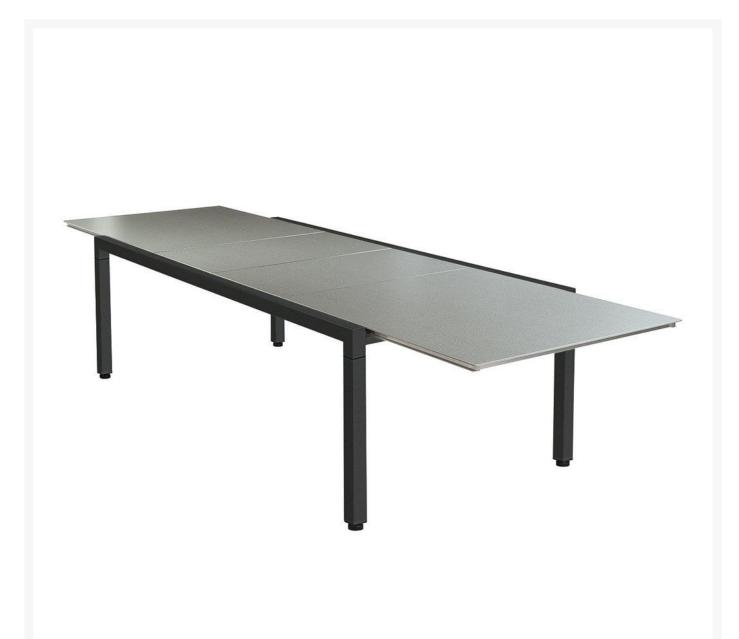

## Barlow Tyrie Equinox Stainless Steel Extending Table

BTY-2EQPX36

Seat up to 14 guests with the extra long Barlow Tyrie Equinox Rectangular Extending Dining Table. This

stunning table offers clean, contemporary lines and is constructed of a 316 Marine Grade Stainless Steel base and a high fired Italian ceramic top. The table extends from 94" to 142" with two leaves that appear as the ceramic tabletop sections slide away from the center. The stainless steel frame has a protective powdercoated finish that adds style, but does not take away from the durability.

- Includes: 1 table
- Contemporary Lines
- Marine grade stainless steel
- Italian ceramic top
- Powder-coated finish
- Seats up to 14 guests
- 94-142"L x 44"W x 29"H; 26 3/4" clearance; 276 lbs