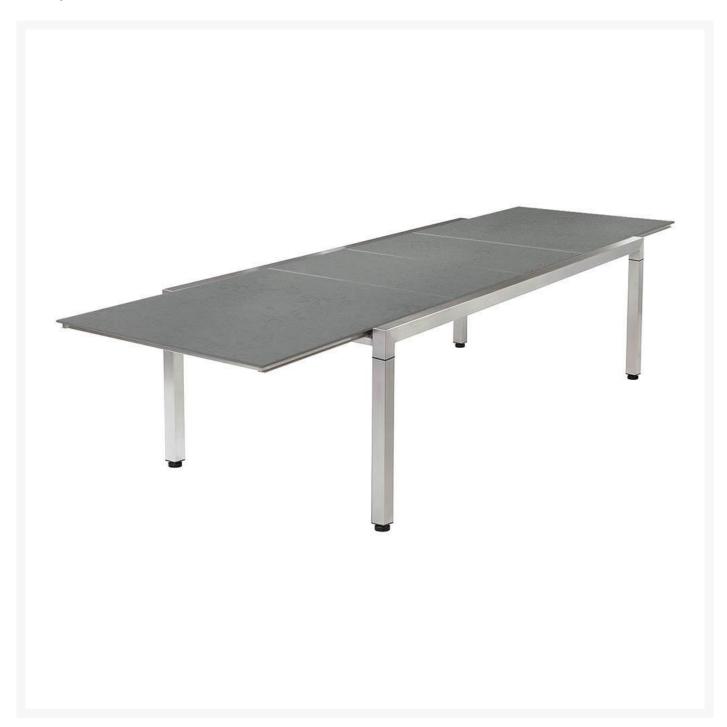

## Barlow Tyrie Equinox Stainless Steel Extending Dining Table 360

BTY-2EQX36

This large elegant table seats up to fourteen with style and comfort. The enchanting ceramic top and stainless

steel frame lends a striking look to this table. The leaves allow for adjustments and expansions.

- Includes: 1 dining table
- Marine grade stainless steel legs and ceramic top
- Seats 6 when closed and up to 14 when extended
- Self storing leaves
- It does not include an umbrella hole
- 94-142"L x 44"W x 29"H; 276 lbs