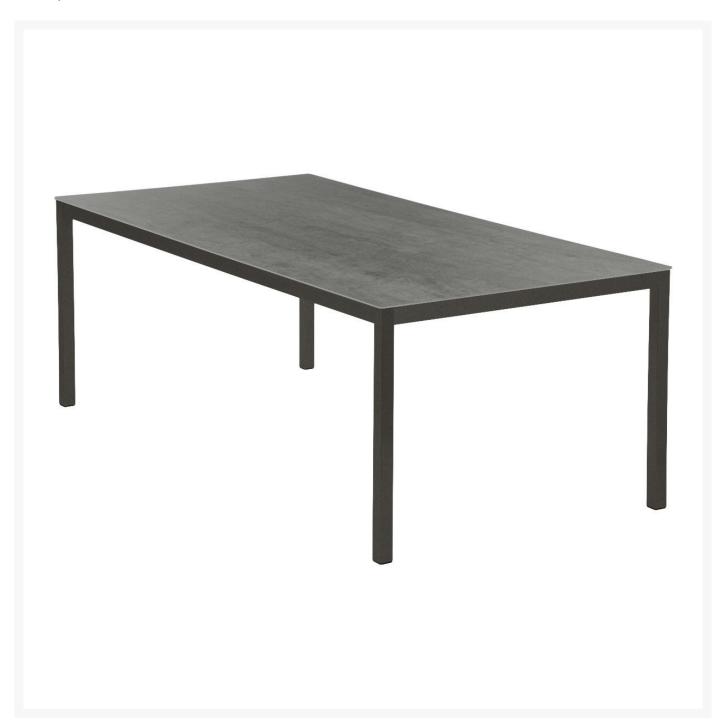

## Barlow Tyrie Equinox Stainless Steel Dining Table 200

BTY-2EQP20

Choose the clean minimalist profile of the Barlow Tyrie Equinox Painted Collection and create a stunning

contemporary outdoor living space.

- Includes: 1 dining table
- Contemporary style
- Marine Grade Stainless Steel
- Powdered-coated finish; ceramic top
- 79"L x 39"W x 28"H; 25.5" clearance; 92 lbs