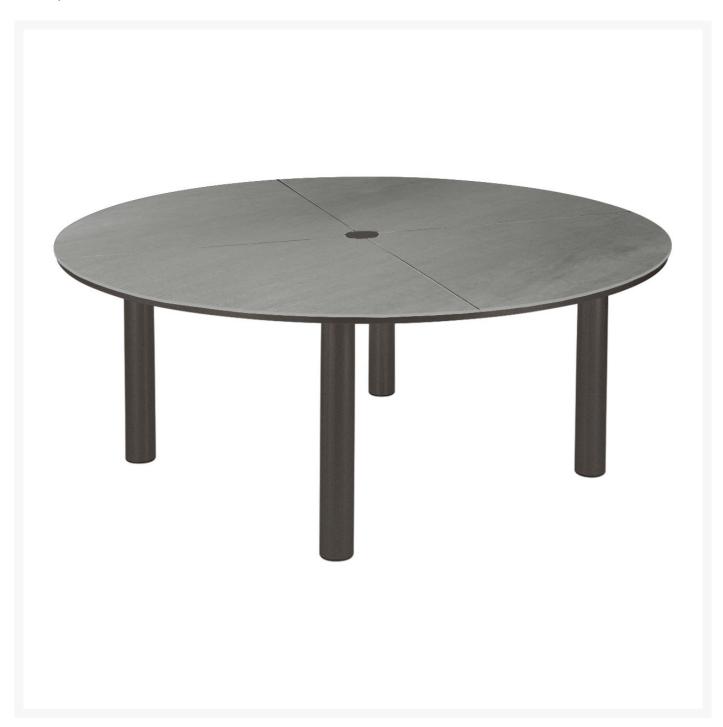

## Barlow Tyrie Equinox Stainless Steel Dining Table 180

BTY-2EQPC18

Choose the clean minimalist profile of the Barlow Tyrie Equinox Painted Collection and create a stunning

contemporary outdoor living space.

- Includes: 1 dining table
- Contemporary style
- Marine Grade Stainless Steel
- Powdered-coated finish; ceramic top
- Weather resistant
- Umbrella hole included
- 71" Diameter x 28"H; 25.75" Clearance; 154 lbs