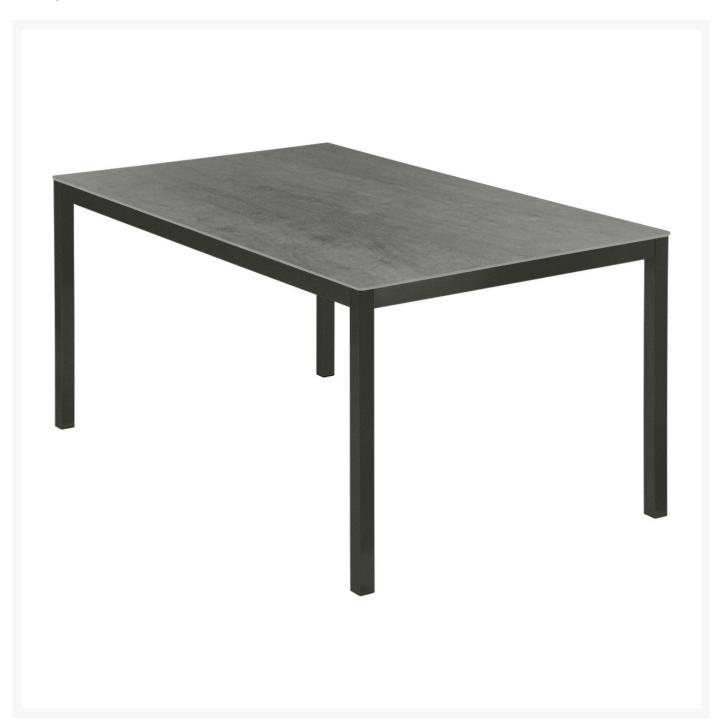

## Barlow Tyrie Equinox Stainless Steel Dining Table 150

BTY-2EQP15

Choose the clean minimalist profile of the Barlow Tyrie Equinox Painted Collection and create a stunning

contemporary outdoor living space.

- Includes: 1 dining table
- Contemporary style
- Marine Grade Stainless Steel
- Powdered-coated finish; ceramic top
- 59"L x 39"W x 28"H; 25.5" clearance; 71 lbs