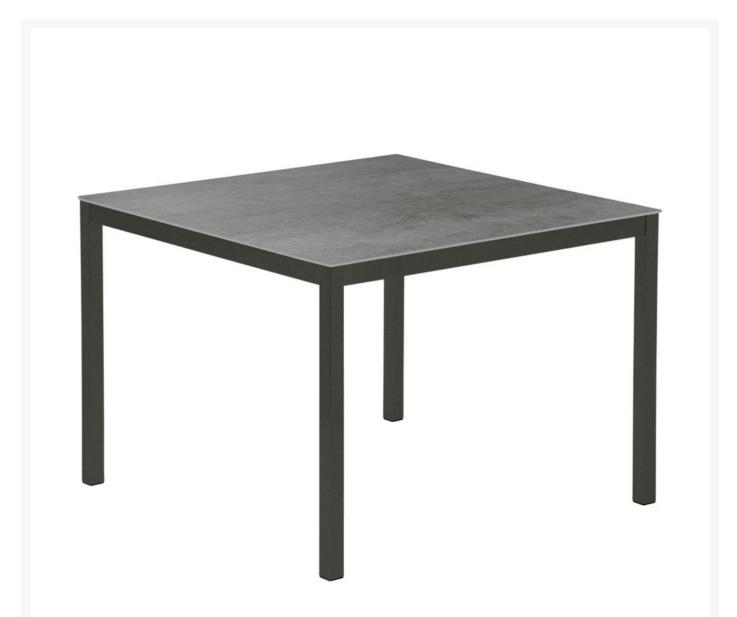

## Barlow Tyrie Equinox Stainless Steel Dining Table 100

BTY-2EQP10

Choose the clean minimalist profile of the Barlow Tyrie Equinox Painted Collection and create a stunning

contemporary outdoor living space.

- Includes: 1 dining table
- Contemporary style
- Marine Grade Stainless Steel
- Powdered-coated finish; ceramic top
- 39"L x 39"W x 28"H; 25.5" clearance; 60 lbs