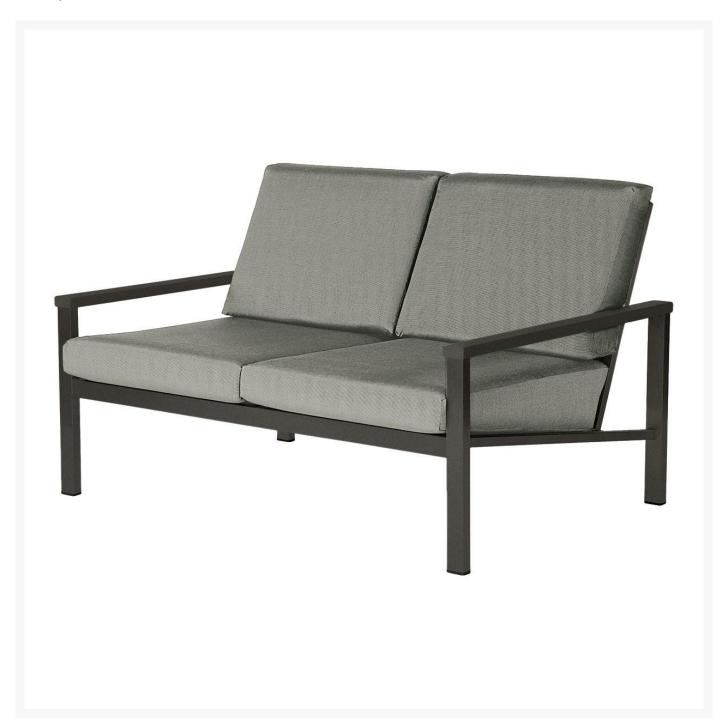

## Barlow Tyrie Equinox Stainless Steel Deep Seating Two-Seater Settee

BTY-1EQPD2

Choose the clean minimalist profile of the Barlow Tyrie Equinox Painted Collection and create a stunning

contemporary outdoor living space.

- Includes: 1 two-seater settee
- Contemporary style
- Marine Grade Stainless Steel
- Powdered-coated finish
- Cushion grade A fabrics are included; other fabric grades have an additional charge
- 54"L x 37"W x 32"H; SH 18"; AH 22"; 44 lbs