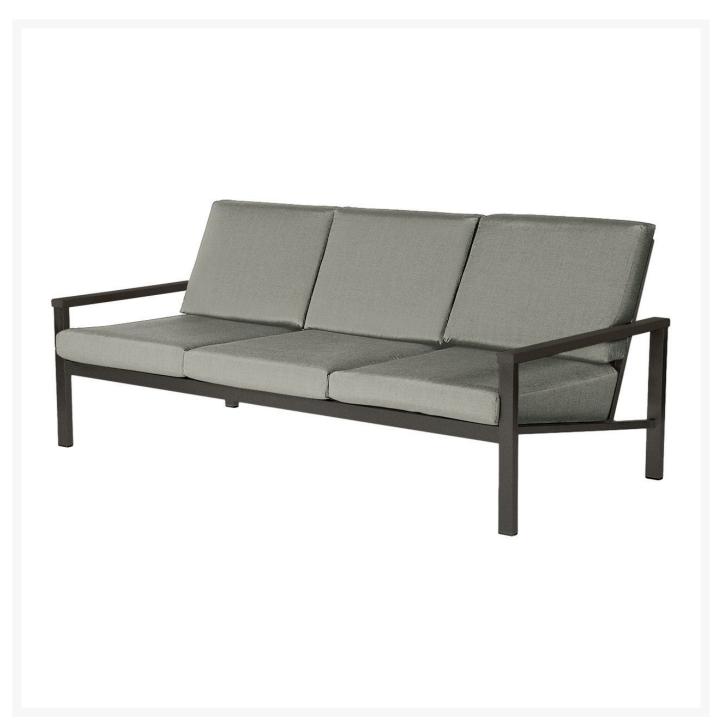

## Barlow Tyrie Equinox Stainless Steel Deep Seating Three-Seater Settee

BTY-1EQPD3

Choose the clean minimalist profile of the Barlow Tyrie Equinox Painted Collection and create a stunning

contemporary outdoor living space.

- Includes: 1 three-seater settee
- Contemporary style
- Marine Grade Stainless Steel
- Powdered-coated finish
- Cushion grade A fabrics are included; other fabric grades have an additional charge
- 80"L x 37"W x 32"H; SH 18"; AH 22"; 60 lbs