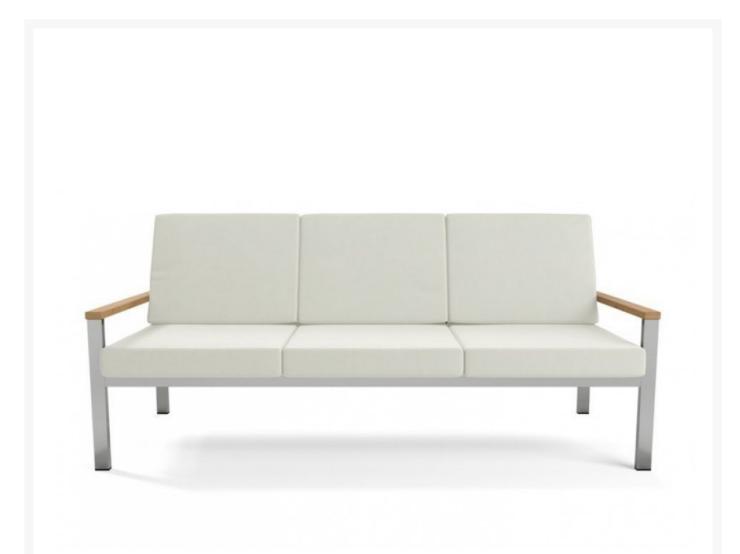

## Barlow Tyrie Equinox Stainless Steel Deep Seating Sofa

BTY-1EQD3

This Barlow Tyrie Equinox Deep Seating Sofa has a generous seat depth for added comfort and the all-

weather cushions are made from acrylic fiber.

- Includes: 1 deep seating settee
- Stylish and comfortable
- Marine stainless steel frame
- Resistant to corrosion
- Generous seat depth
- Cushions of Grade A fabric are included; other fabric choices have an additional charge
- 79.5"L x 37"W x 32.25"H; 59 lbs