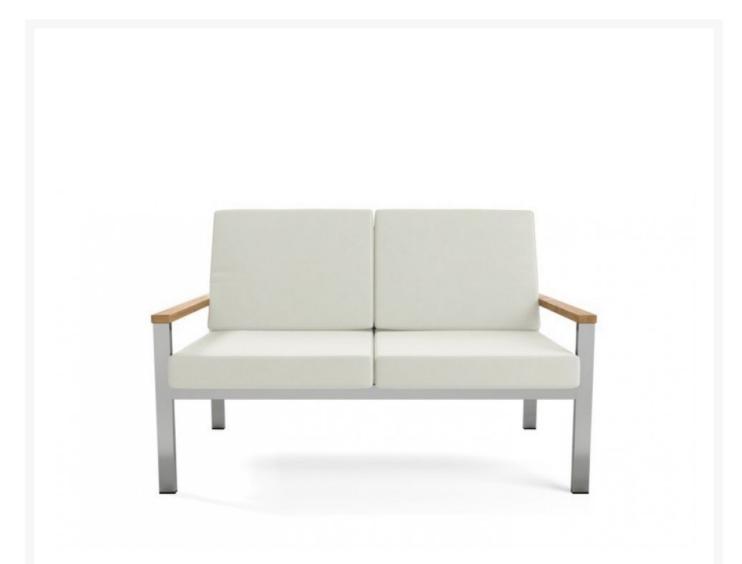

## Barlow Tyrie Equinox Stainless Steel Deep Seating Settee

BTY-1EQD2

This Barlow Tyrie Equinox Deep Seating Lounge Chair has a generous seat depth for added comfort and the

all-weather cushions are made from acrylic fiber.

- Includes: 1 deep seating settee
- Stylish and comfortable
- Marine stainless steel frame
- Resistant to corrosion
- Generous seat depth
- Cushions of Grade A fabrics are included; other fabric grades have an additional charge
- 54.25"L x 37"W x 32.25"H; 44 lbs