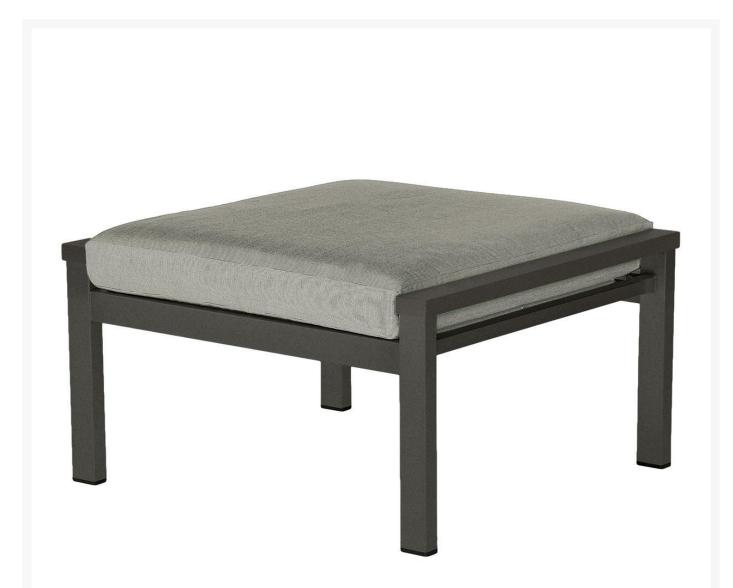

## Barlow Tyrie Equinox Stainless Steel Deep Seating Ottoman

BTY-1EQPDO

Choose the clean minimalist profile of the Barlow Tyrie Equinox Painted Collection and create a stunning

contemporary outdoor living space.

- Includes: 1 ottoman
- Contemporary style
- Marine Grade Stainless Steel
- Powdered-coated finish
- Grade A fabrics are included; other fabric grades have an additional charge
- 29"L x 28"W x 18"H; 22 lbs