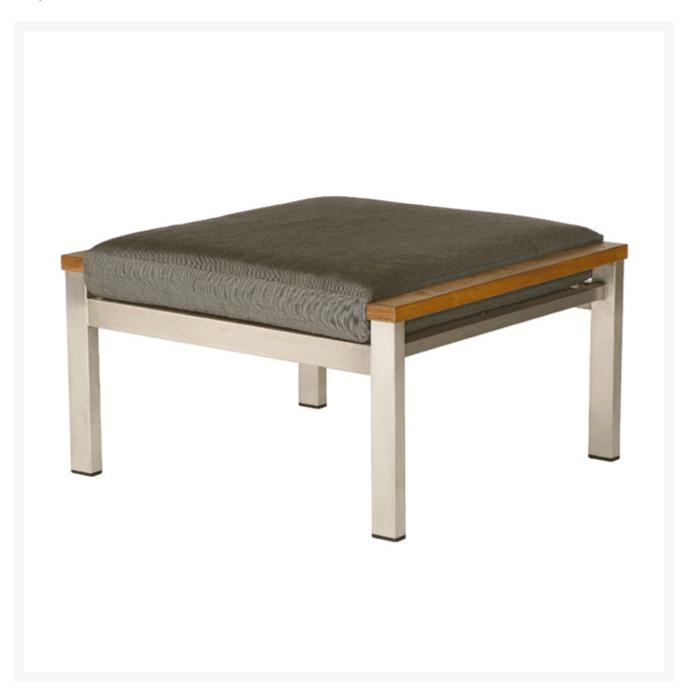

## Barlow Tyrie Equinox Stainless Steel Deep Seating Ottoman

BTY-1EQDO

The Barlow Tyrie Equinox Ottoman is made from 316 marine grade stainless steel and plantation-grown teak. The contemporary outdoor ottoman features weather-resistant cushions in a variety of colors, and is the perfect companion to many Barlow Tyrie outdoor chairs.

- Includes: 1 ottoman
- 316 marine grade stainless steel and plantation-grown teak
- Weather-resistant
- Cushion with Grade A fabric is included; other fabric grades have an additional charge
- 29"L x 28"W x 18"H; 27 lbs