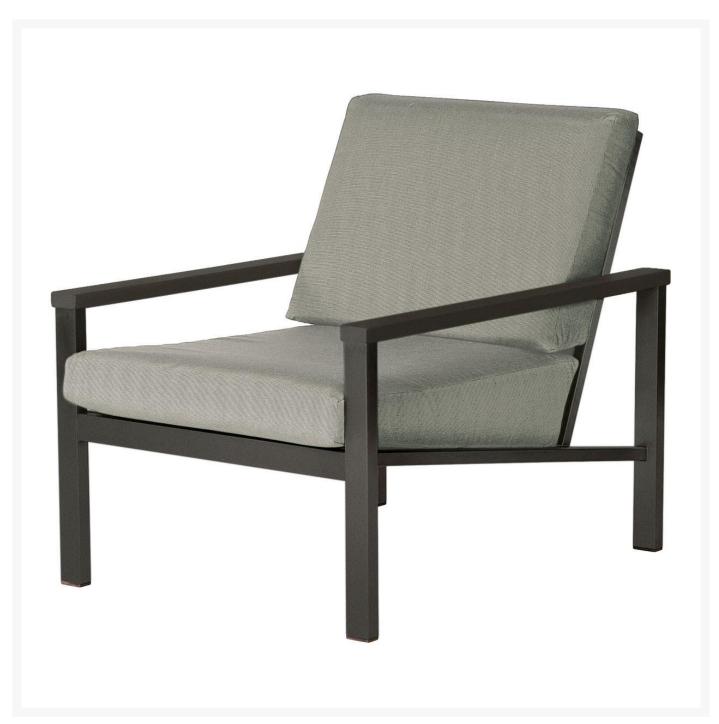

## Barlow Tyrie Equinox Stainless Steel Deep Seating Armchair

BTY-1EQPDA

Choose the clean minimalist profile of the Barlow Tyrie Equinox Painted Collection and create a stunning

contemporary outdoor living space.

- Includes 1 armchair; ottoman sold separately (BTY-1EQPDO)
- Contemporary style
- Marine Grade Stainless Steel
- Powdered-coated finish
- Grade A fabrics are included; other fabric grades have an additional charge
- 37"L x 29"W x 32"H; SH 18"; AH 22"; 31 lbs