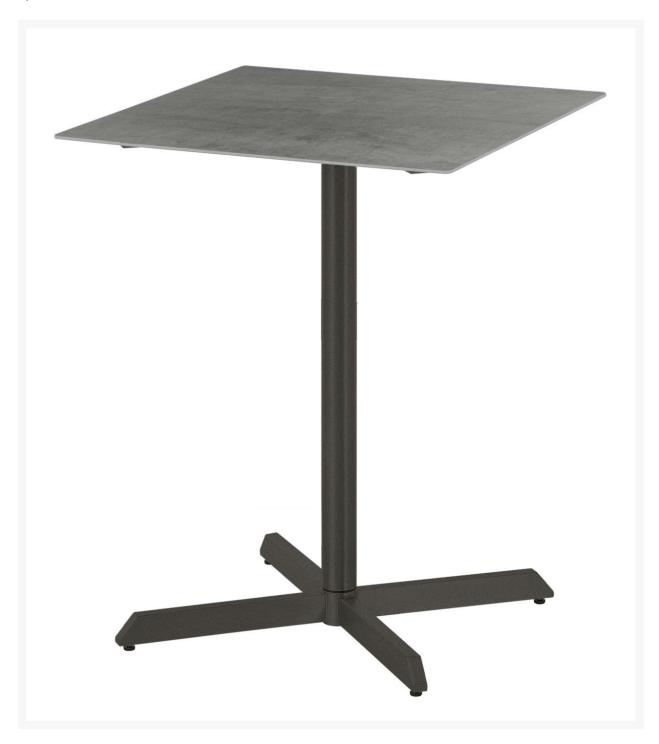

## Barlow Tyrie Equinox Stainless Steel Counter Height Pedestal Dining Table 70

BTY-2EQPM07

Choose the clean minimalist profile of the Barlow Tyrie Equinox Painted Collection and create a stunning contemporary outdoor living space.

- Includes: 1 pedestal dining table
- Contemporary style
- Marine Grade Stainless Steel
- Powdered-coated finish; ceramic top
- 28"L x 28"W x 36"H; 35" clearance; 35 lbs