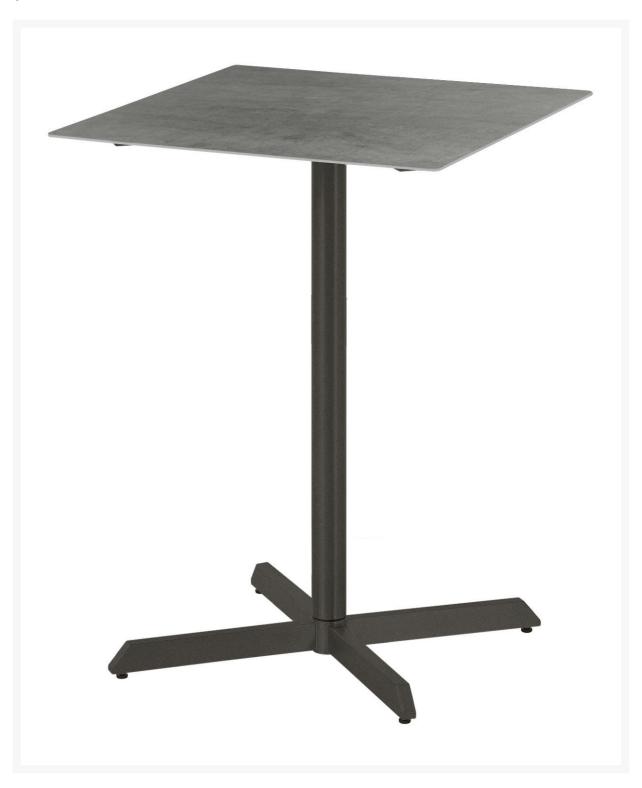

## Barlow Tyrie Equinox Stainless Steel Bar Height Pedestal Dining Table 70

BTY-2EQPH07

Choose the clean minimalist profile of the Barlow Tyrie Equinox Painted Collection and create a stunning contemporary outdoor living space.

- Includes: 1 pedestal dining table
- Contemporary style
- Marine Grade Stainless Steel
- Powdered-coated finish; ceramic top
- 28"L x 28"W x 39"H; 37.75" clearance; 35 lbs