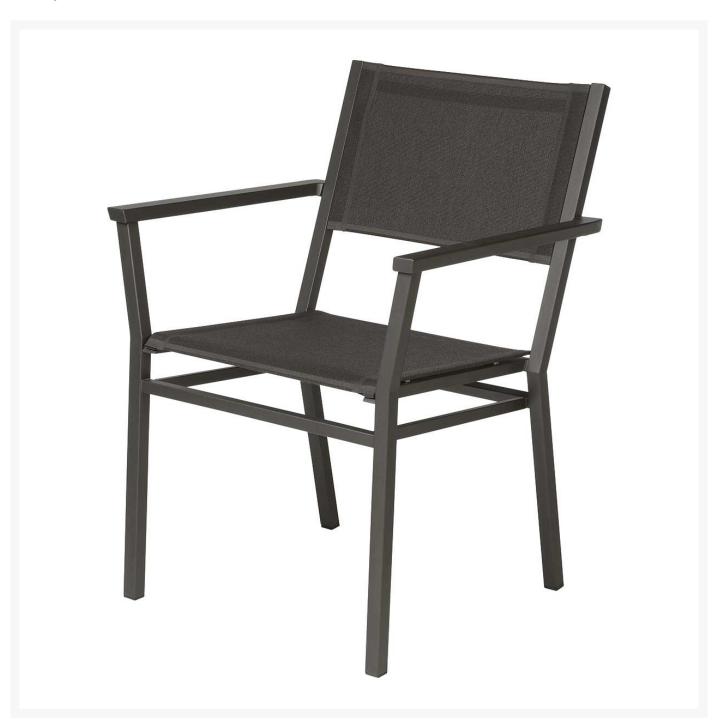

## Barlow Tyrie Equinox Stainless Steel Armchair

BTY-1EQPA

Choose the clean minimalist profile of the Barlow Tyrie Equinox Dining Armchair and create a stunning

contemporary outdoor dining suite. The chair frame is made of strong 316 Marine Grade stainless steel and is protected with a powder-coated finish. The comfortable all-weather sling seat and back resists mold, mildew, and fading. The frame and sling are available in a selection of coordinating neutral colors.

- Contemporary style
- Marine Grade Stainless Steel
- Powdered-coated finish
- All-Weather Sling
- Weather resistant
- 24"L x 24"W x 33"H; SH 18"; AH 25"; 20 lbs
- Price is listed per item; minimum order quantity of two