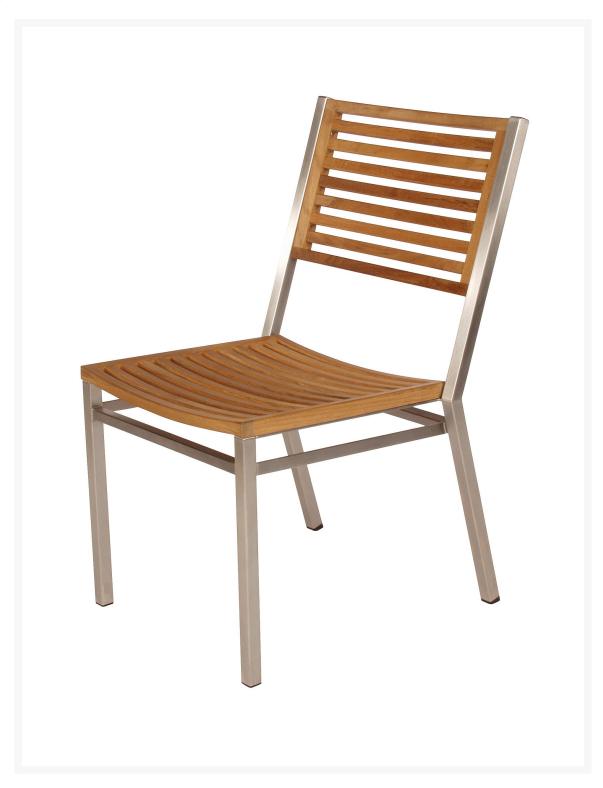

## Barlow Tyrie Equinox Stacking Stainless Steel and Teak Side Chair

BTY-1EQ.T

These versatile chairs are sold in pairs and they are great for outdoor and indoor spaces alike. The beautiful grain of the teak, used to make the backrest and seat, are complemented seamlessly by the the shining and sturdy marine grade stainless steel frame.

- Marine grade stainless steel
- Teak slats
- Optional cushion available, pricing depends on fabric chosen
- 24"L x 20"W x 33"H; SH 17"; 18 lbs
- Price is listed per item; minimum order quantity of two