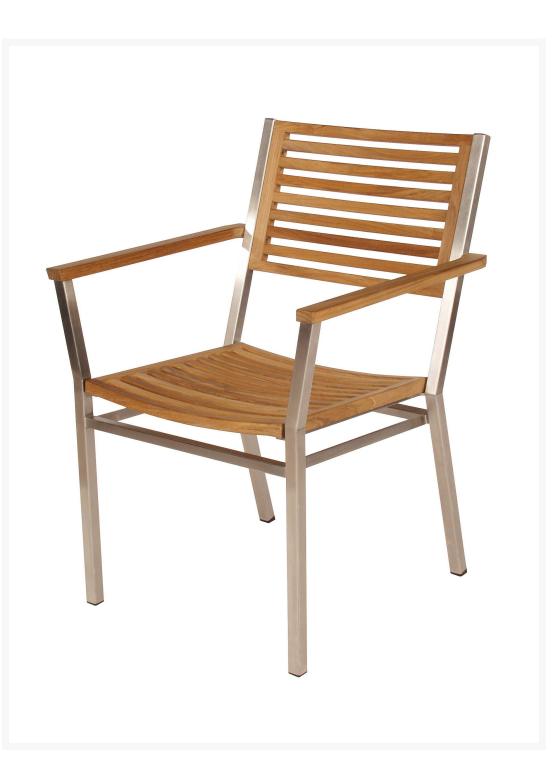

## Barlow Tyrie Equinox Stacking Stainless Steel and Teak Carver Armchair

BTY-1EQA.T

These versatile chairs are sold in pairs and they are great for outdoor and indoor spaces alike. The beautiful grain of the teak, used to make the backrest and seat, are complemented seamlessly by the the shining and sturdy marine grade stainless steel frame.

- Marine grade stainless steel
- Teak slats
- Optional cushion available, pricing depends on fabric chosen
- Dimensions: 24"L x 24"W x 33"H; SH 17"; AH 25; 20 lbs
- Price is listed per item; minimum order quantity of two