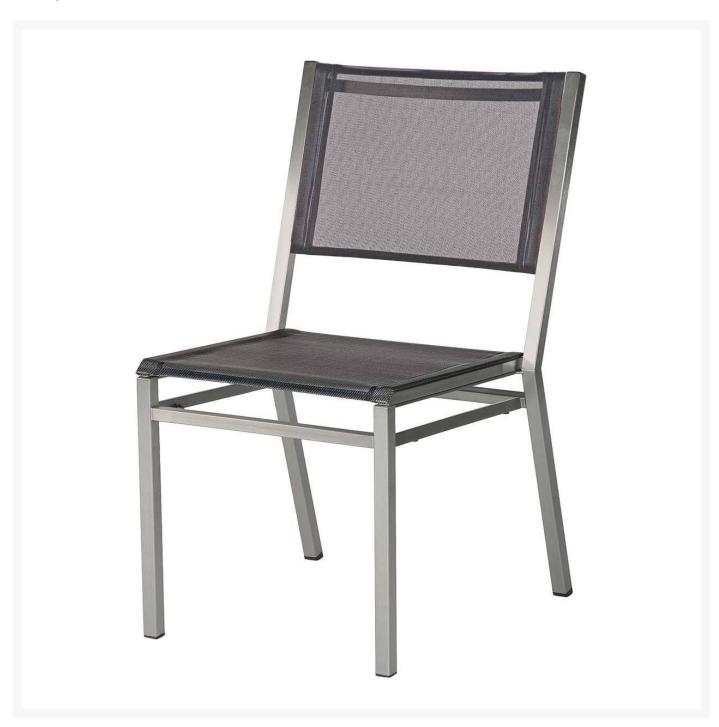

## Barlow Tyrie Equinox Stacking Stainless Steel and Sling Side Chair

BTY-1EQ

Our Equinox dining chair has a 316 Marine Grade stainless steel frame with a Textilene seat and back,

comfortable without a cushion. This chair can be stacked for easy storage.

- This is made from 316 marine grade stainless steel
- Textiline sling
- Made to withstand the elements
- 24"L x 20"W x 33.5"H; 17 lbs
- Price is listed per item; minimum order quantity of two