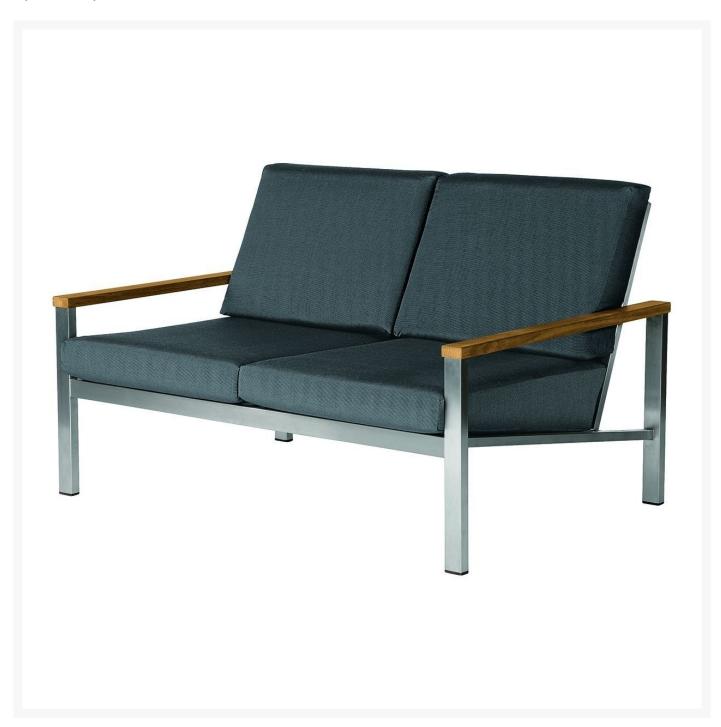

## Barlow Tyrie Equinox Settee - Coal only - 1 Quick Ship

WQS-BTY-1EQD2-5489

When designing for an outdoor patio or deck, you need to consider not only style and comfort but also

construction and durability. Barlow Tyrie is a leading manufacturer of outdoor furnishings, offering a range of contemporary pieces made from marine-grade stainless steel and plantation-sourced teak. The SAE 316 marine stainless steel is frequently used in marine environments because of its resistance to corrosion. The teak they use comes from Indonesian plantations on the island of Java. Teakwood is naturally high in oil content, making it rot resistant when exposed to extreme weather. For this reason, it's often used for marine decks and construction in addition to outdoor furnishings. This Barlow Tyrie Equinox Deep Seating Lounge Chair has a generous seat depth for added comfort and the all-weather cushions are made from Sunbrella acrylic fiber.

- Only 1 available for quick ship in the Sunbrella Grade A Fabric Coal
- Special Offer: Buy today and earn bonus \$200 Rewards Credit!
- Stylish and comfortable
- Marine stainless steel frame
- Resistant to corrosion
- Generous seat depth
- 54.25"L x 37"W x 32.25"H; 44 lbs