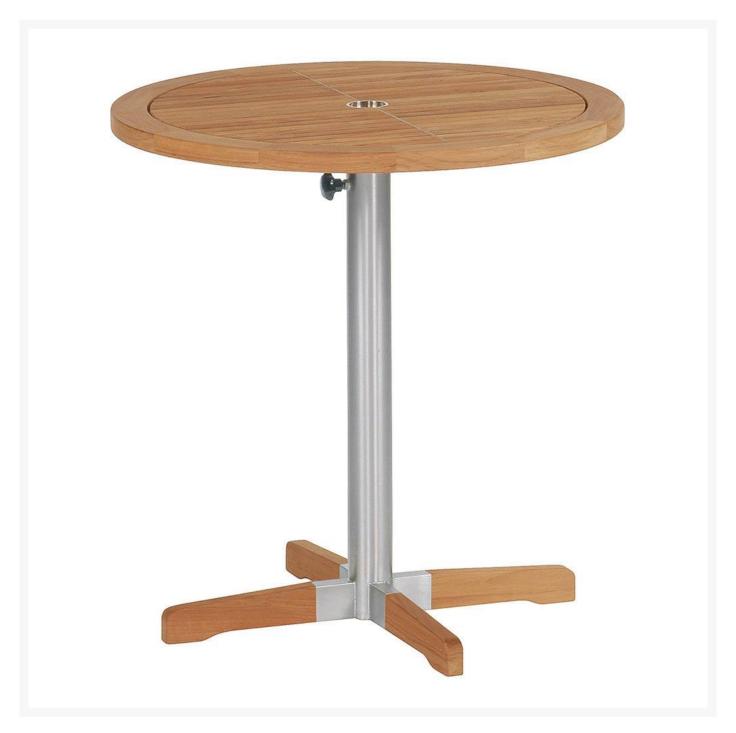

## Barlow Tyrie Equinox Round Stainless Steel and Teak Bistro Table - 1 Quick Ship

WQS-BTY-2EQC07

The Barlow Tyrie Equinox Round 27" Bistro Table has a simple, contemporary design, complete with a parasol hole in the center for covered dining. The table is crafted from plantation grown teak and 316 marine grade stainless steel, which is used for the base and as an inlay on the table top. Perfect for patio or poolside use, this cocktail-sized table is great for serving hors d'oeuvres or a nice dinner for two.

- Includes: 1 bistro table
- This item is in new, unused condition. It is considered an Open Box item because it is a one-of-a-kind product, floor model, or customer return
- Stainless steel base with teak top
- 1.5" parasol hole
- Seats 2
- 26.5"Dimaeter x 27 5/8" H, 23lbs