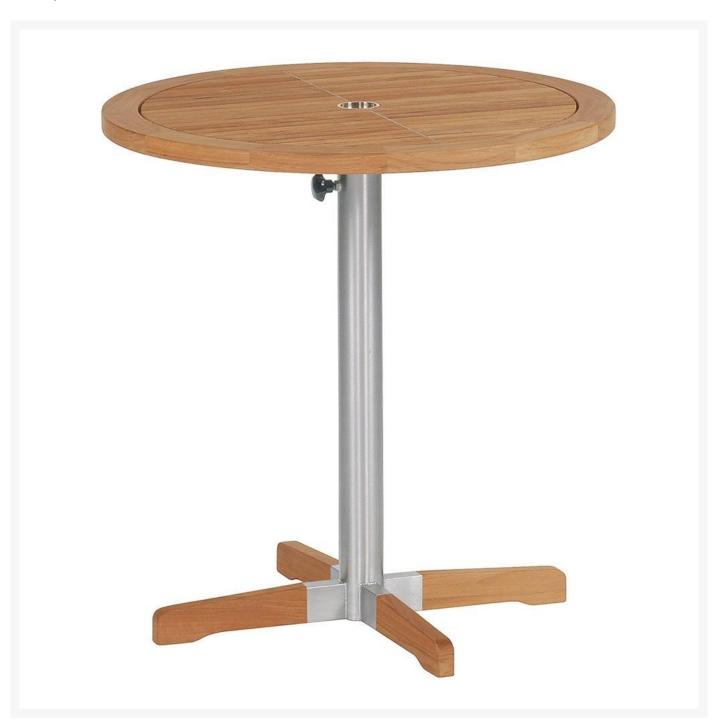

## Barlow Tyrie Equinox Round Stainless Steel and Teak Bistro Table

BTY-2EQC07

The Barlow Tyrie Equinox Round 27" Bistro Table has a simple, contemporary design, complete with a parasol

hole in the center for covered dining. The table is crafted from plantation grown teak and 316 marine grade stainless steel, which is used for the base and as an inlay on the table top. Perfect for patio or poolside use, this cocktail-sized table is great for serving hors d'oeuvres or a nice dinner for two.

- Includes: 1 bistro table
- Stainless steel base with teak top
- 1.5" parasol hole
- Seats two
- 26.5" Diameter x 27 5/8" H; 23 lbs