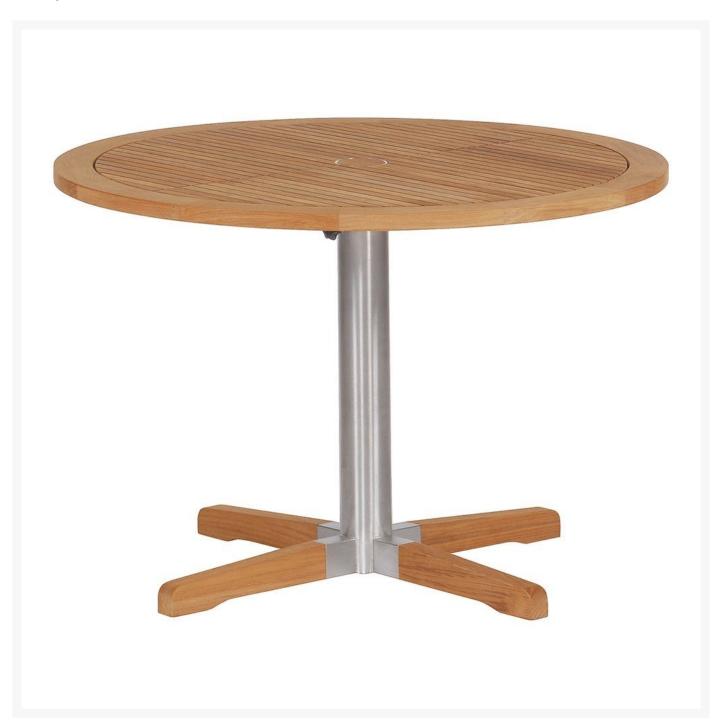

## Barlow Tyrie Equinox Round Stainless Steel and Teak 39" Pedestal Table

BTY-2EQC10

This beautifully elegant circular table seats four in class and comfort. The marvelous grain of the teak adds to

the grace this table exudes.

- Includes: 1 pedestal table
- Sleek contemporary design
- 2 3/4" parasol hole
- 316 marine grade stainless steel base and teak top
- Seats up to 4
- 40" Diameter x 27"H; 42 lbs