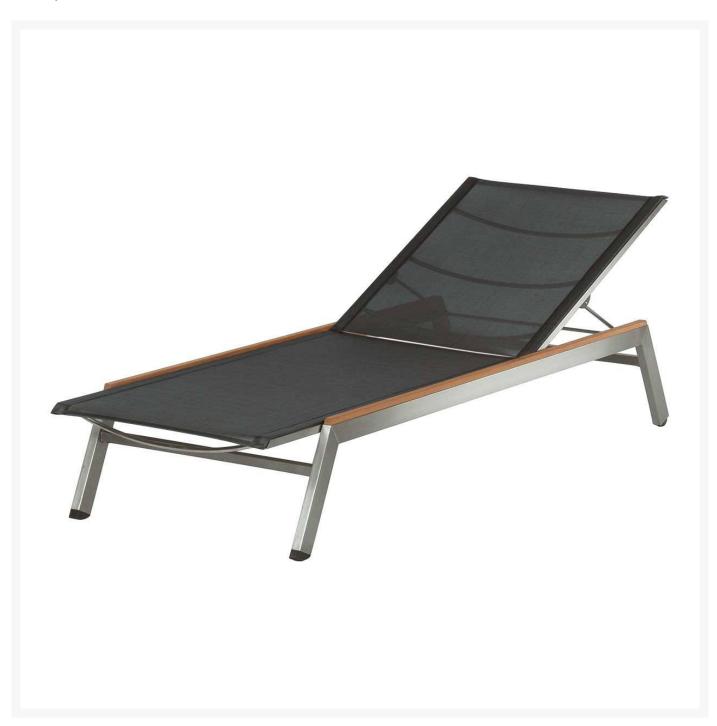

## Barlow Tyrie Equinox Lounger

BTY-1EQL

The Equinox Collection by Barlow Tyrie is contemporary and understated. These versatile loungers are sold in pairs and they are great for outdoor and indoor spaces alike. The frames are made from premium grade 316 stainless steel.

- Frame Material: Marine Grade Stainless Steel with Teak accents
- Textilene Sling Colors: Charcoal, Pearl, Platinum and Titanium
- Dimensions: 78"L x 27"W x 13"H; 51 lbs
- 1. Price is listed per item; minimum order quantity of two