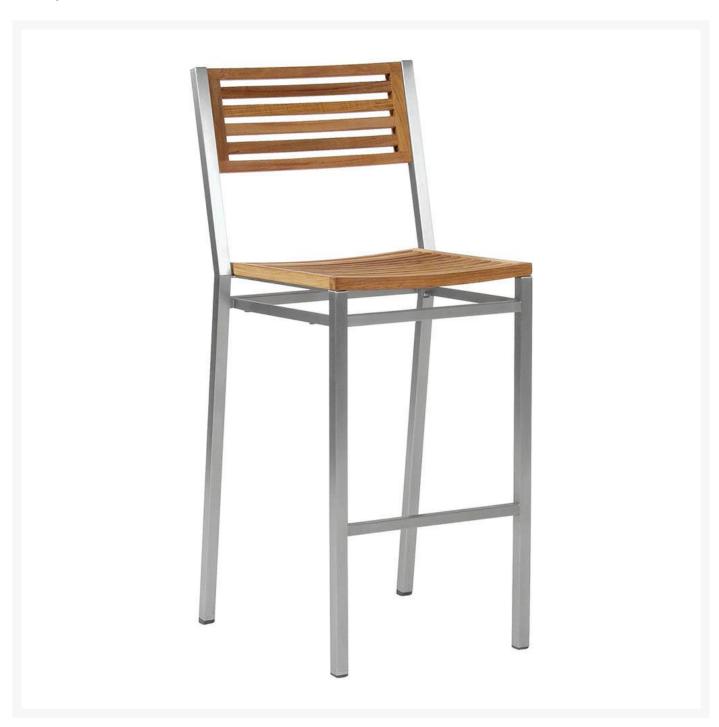

## Barlow Tyrie Equinox High Dining Chair

BTY-1EQH.T

The Equinox Collection by Barlow Tyrie is contemporary and understated. These versatile chairs are sold in

pairs and they are great for outdoor and indoor spaces alike. The frames are made from premium grade 316 stainless steel.

- Materials: Marine Grade Stainless Steel and Teak
- Dimensions: 20"L x 19"W x 42"H; SH: 28"; 18 lbs
- 1. Price is listed per item; minimum order quantity of two