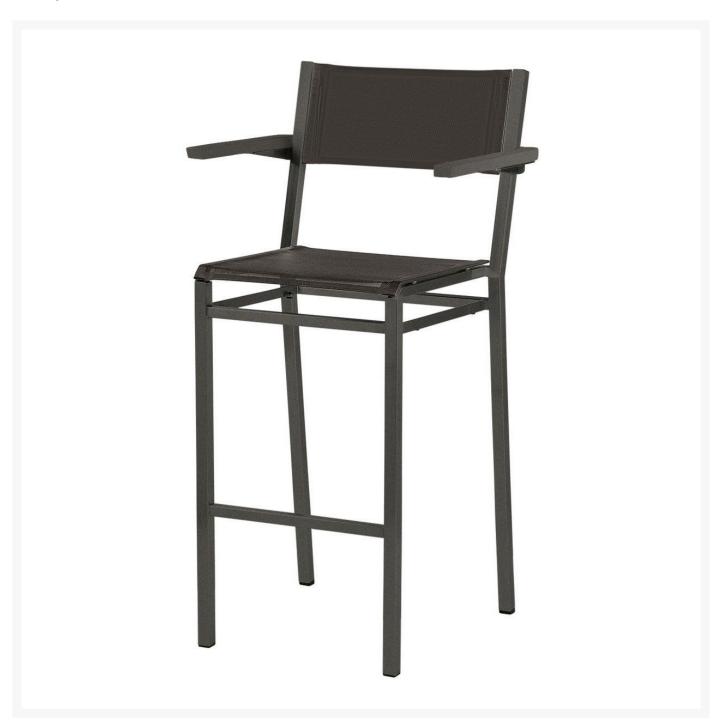

## Barlow Tyrie Equinox High Dining Carver Chair

BTY-1EQPHC

Choose the clean minimalist profile of the Barlow Tyrie Equinox Painted Collection and create a stunning

contemporary outdoor living space.

Please Note: Fabrics, canopies, cushions, covers, special order sling colors, and special order finishes are considered customized and may have longer lead times. These items cannot be cancelled, returned, or exchanged.

- Contemporary style
- Marine Grade Stainless Steel
- Powdered-coated finish
- 22"L x 20"W x 42"H; SH 29"; AH 36.25"; 22 lbs
- Price is listed per item; minimum order quantity of two