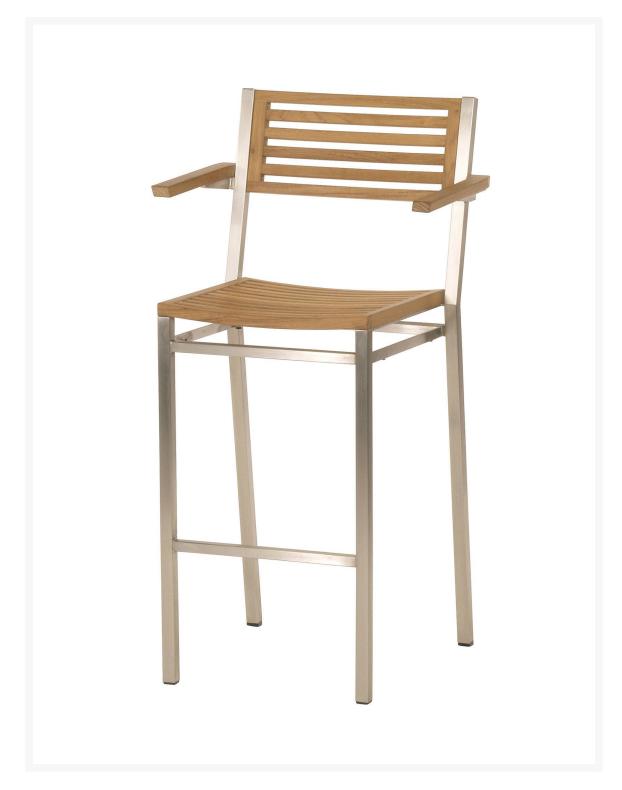

## Barlow Tyrie Equinox High Dining Carver Chair

BTY-1EQHC.T

The Equinox Collection by Barlow Tyrie is contemporary and understated. These versatile chairs are sold in pairs and they are great for outdoor and indoor spaces alike. The frames are made from premium grade 316 stainless steel.

- Materials: Marine Grade Stainless Steel and Teak
- Dimensions: 22"L x 20"W x 42"H; SH: 28"; AH: 36.25; 22 lbs
- 1. Price is listed per item; minimum order quantity of two