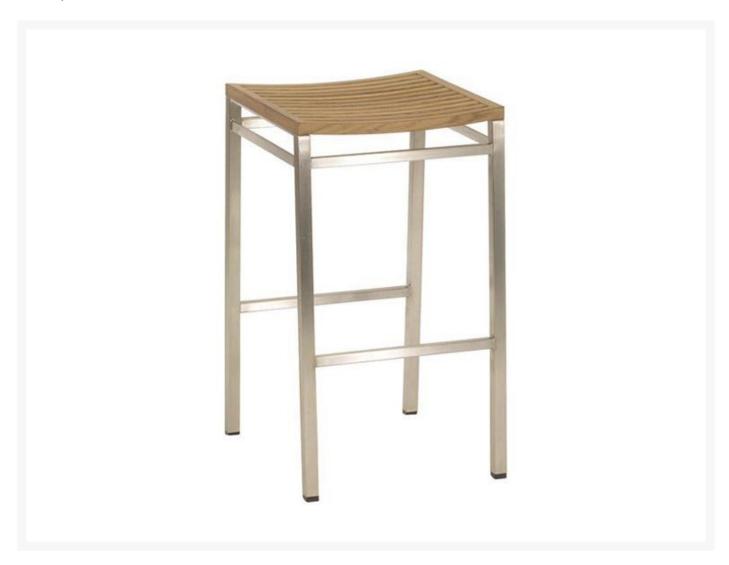

## Barlow Tyrie Equinox Counter Stool

BTY-1EQMS.T

The Equinox Collection by Barlow Tyrie is contemporary and understated. These versatile stools are sold in pairs and they are great for outdoor and indoor spaces alike. The frames are made from premium grade 316 stainless steel.

- Materials: Marine Grade Stainless Steel and Teak
- Dimensions: 19"L x 16"W x 24"H; SH: 24"; 15 lbs
- 1. Price is listed per item; minimum order quantity of two