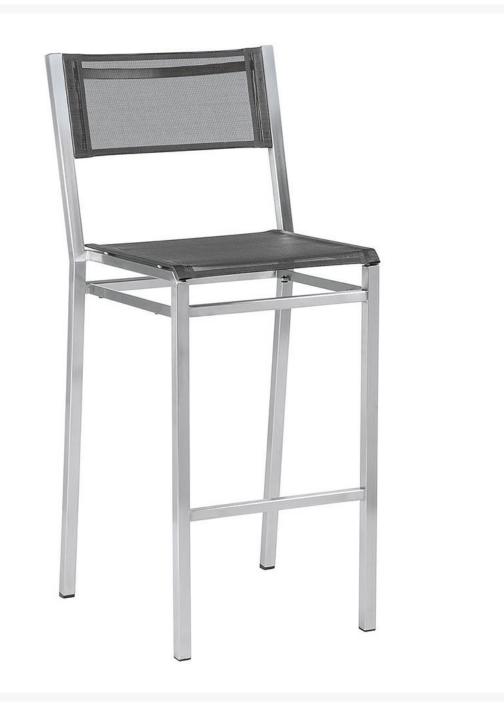

## Barlow Tyrie Equinox Counter Stool

BTY-1EQM

The Equinox Collection by Barlow Tyrie is contemporary and understated. These versatile chairs are sold in pairs and they are great for outdoor and indoor spaces alike. The frames are made from premium grade 316 stainless steel.

- Frame Material: Marine Grade Stainless Steel
- Textilene Sling Colors: Charcoal, Pearl, Platinum and Titanium
- Dimensions: 20"L x 19"W x 38"H; SH 25"; 18 lbs
- 1. Price is listed per item; minimum order quantity of two