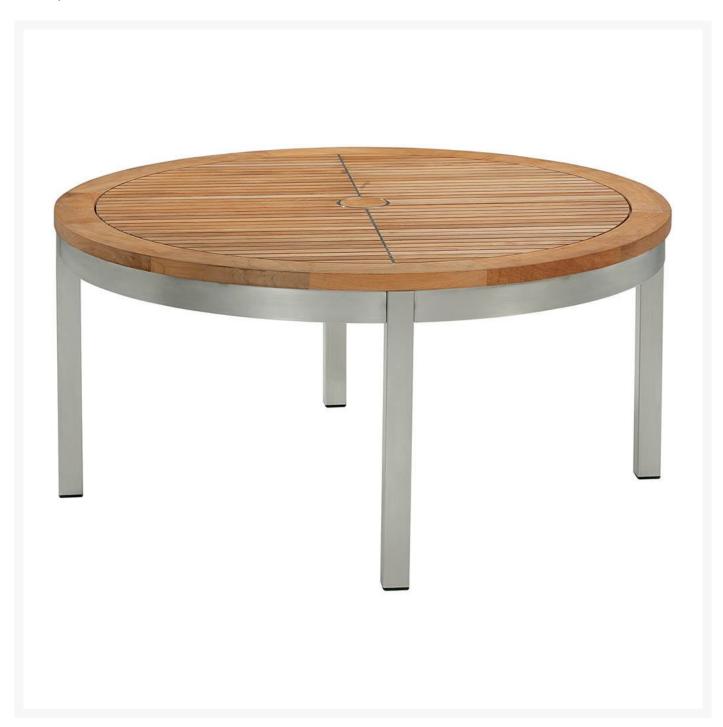

## Barlow Tyrie Equinox Conversation/Coffee Table 100

BTY-2EQCC10

The Barlow Tyrie Equinox Conversation Table features clean and sharp lines finished with an elegant teak

top. The table is finely crafted from 316 marine grade stainless steel accented with a teak top.

- Includes: 1 coffee ableComes with umbrella hole
- Materials: Marine grade stainless steel and teak
- Dimensions: 40" diameter x 19"H; 44 lbs