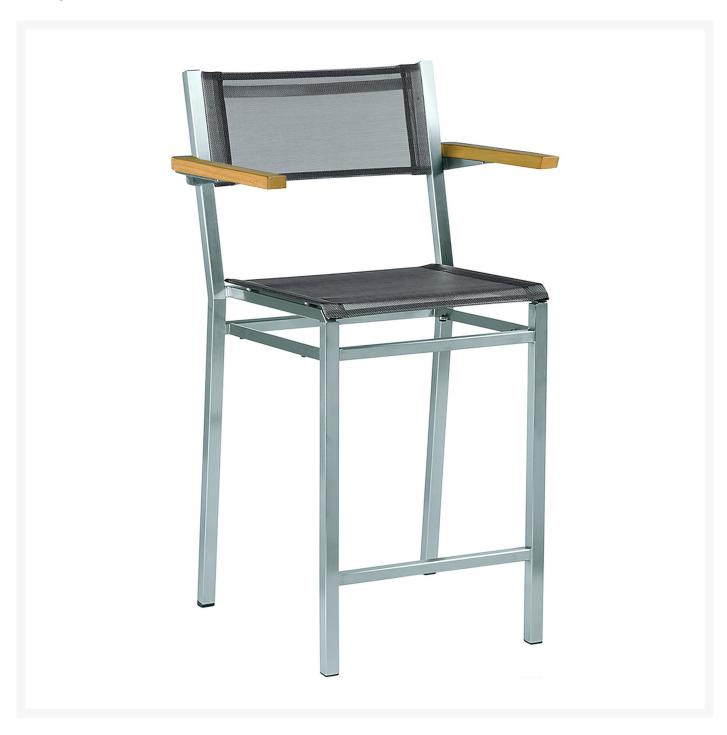

## Barlow Tyrie Equinox Carver Counter Stool

BTY-1EQMC

The Equinox Collection by Barlow Tyrie is contemporary and understated. These versatile chairs are sold in

pairs and they are great for outdoor and indoor spaces alike. The frames are made from premium grade 316 stainless steel.

- Frame Material: Marine Grade Stainless Steel with Teak accents
- Textilene Sling Colors: Charcoal, Pearl, Platinum and Titanium
- Dimensions: 22"L x 20"W x 38"H; SH: 25"; AH: 32.25"; 20 lbs
- 1. Price is listed per item; minimum order quantity of two