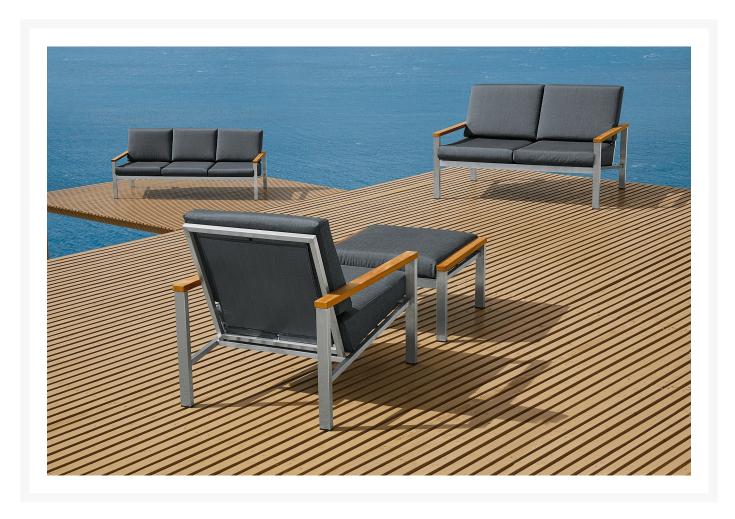

- This ensemble includes 1 sofa, 1 loveseat, 1 armchair, 1 ottoman, 1 coffee table
- Made with marine grade stainless steel and premium teak
- Comfy deep seats, and a modern design
- Grade A fabric are included; other cushion grades have an additional charge
- Equinox Deep Seating Armchair 1EQDA Dimensions: 37"L x 29"W x 32"H; SH 18"; AH 22"; 31 lbs

- Equinox Deep Seating Loveseat 1EQD2 Dimensions: 54"L x 37"W x 32"H; SH 18"; AH 22"; 44 lbs
- Equinox Deep Seating Sofa 1EQD3 Dimensions: 80"L x 37"W x 32"H; SH 18"; AH 22"; 60 lbs
- Equinox Ottoman 1EQDO Dimensions: 29"L x 28"W x 18"H; 22 lbs
- Equinox Side Table 2EQL06 Dimensions: 23"L x 23"W x 16"H; 24 lbs