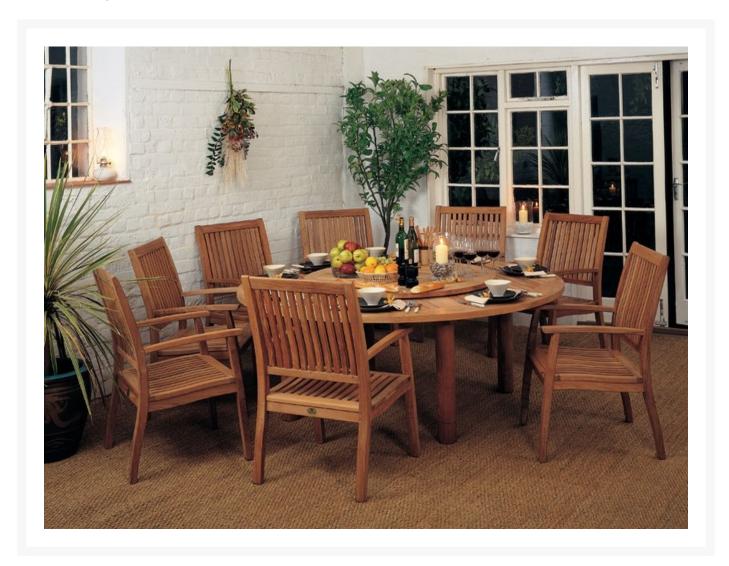

## Barlow Tyrie Drummond and Monaco Teak 10pc Dining Ensemble

BTY-DR-MO-10pc-Din-Ens

Team this table up with a matching lazy susan and you can seat and serve eight comfortably. Lovely detailing on the legs make this one of our most popular teak dining tables.

- This ensemble includes 1 table, 8 chairs, and 1 lazy susan
- Solid plantation teak

- Umbrella hole
- Seats 8
- Cushions and cover available
- Ships partially assembled
- Drummond Table 2DR18 Dimensions: 73" Diameter x 28"H; 112 lbs
- Monaco Dining Armchairs 1MOA Dimensions: 25"L x 22"W x 36"H; 22 lbs
- Drummond Lazy Susan 2LS11 Dimensions: 43" Diameter; 31 lbs