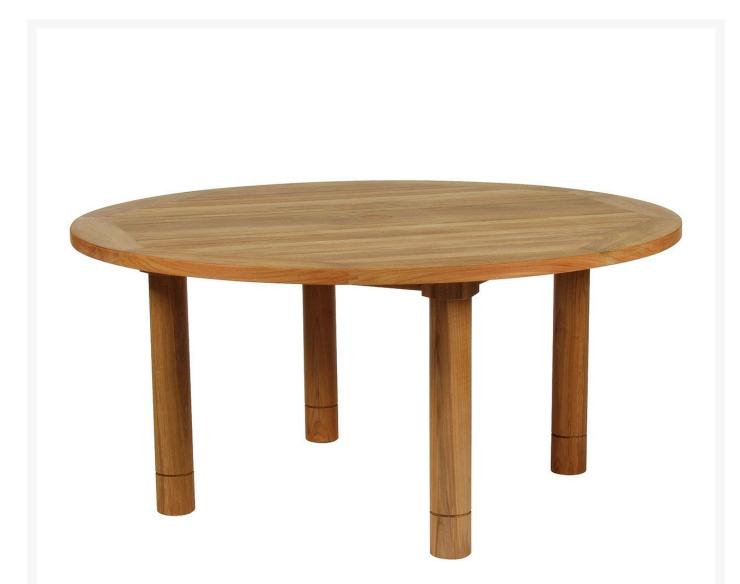

## Barlow Tyrie Drummond Teak 59" Round Dining Table

BTY-2DR15

Featuring rounded tops in two different sizes, the Drummond Collection offers sturdy, sociable tables for any

garden event. To form the circles, rounded pieces of the highest caliber teak are joined around a slatted octagonal center. The legs in this collection are slightly set back from the edge of the table. Classic in proportion, the tables in this collection are pleasing to the eye and carefully crafted to ensure pieces of the superior quality.

- Includes: 1 dining table
- Solid teak
- Turned legs
- Slatted octagonal center top will accommodate optional lazy susan and 2 3/4" parasol
- Can accommodate six
- 59" Diameter x 27"H; 101 lbs