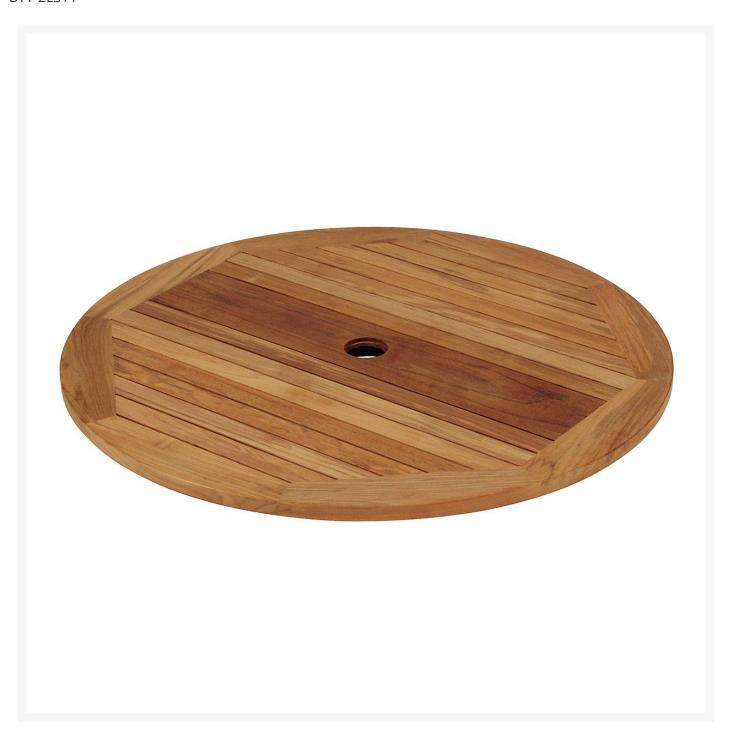

## Barlow Tyrie Drummond Teak 43" Lazy Susan for 73" Dining Table

BTY-2LS11

This elegant lazy Susan table accessory comes with a hard poly disc providing a smooth surface for the

stainless steel ball bearings to glide over. It has a contemporary design with slim slats and clean lines. Suggested to use with the Drummond 73" Dining Table.

- 1. Includes: 1 lazy susan
- 2. For use with the Drummond Circular 73" Dining Table (2DR18)
- 3. 43" Diameter; 31 lbs