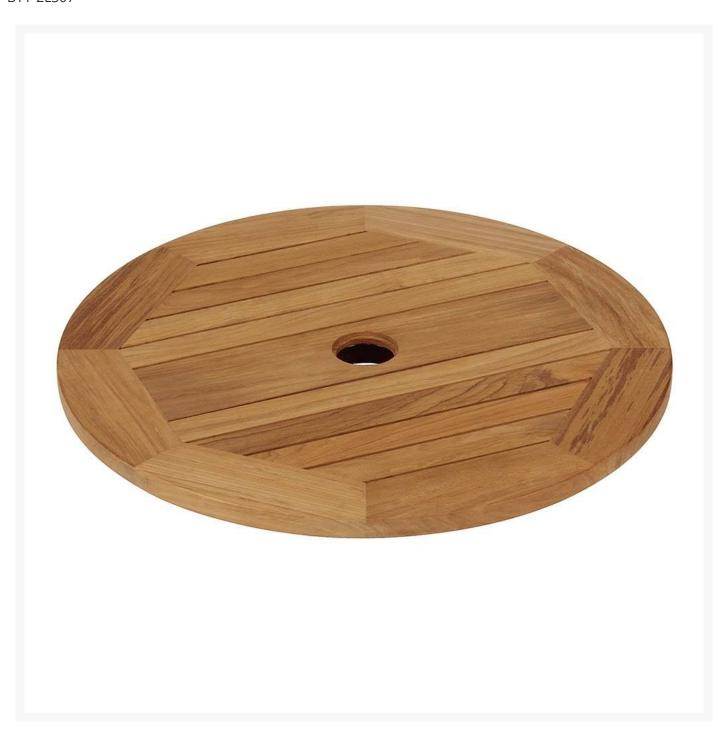

## Barlow Tyrie Drummond Teak 29" Lazy Susan For 59" Dining Table

BTY-2LS07

This elegant lazy Susan table accessory comes with a hard poly disc providing a smooth surface for the

stainless steel ball bearings to glide over. It has a contemporary design with slim slats and clean lines. Suggested to use with either Drummond 59" or the Windsor 59" Dining Tables.

- Includes: 1 lazy susan
- For use with the Drummond 59" Dining Table (2DR15) and Windsor Circular Table
- 29" Diameter; 14 lbs