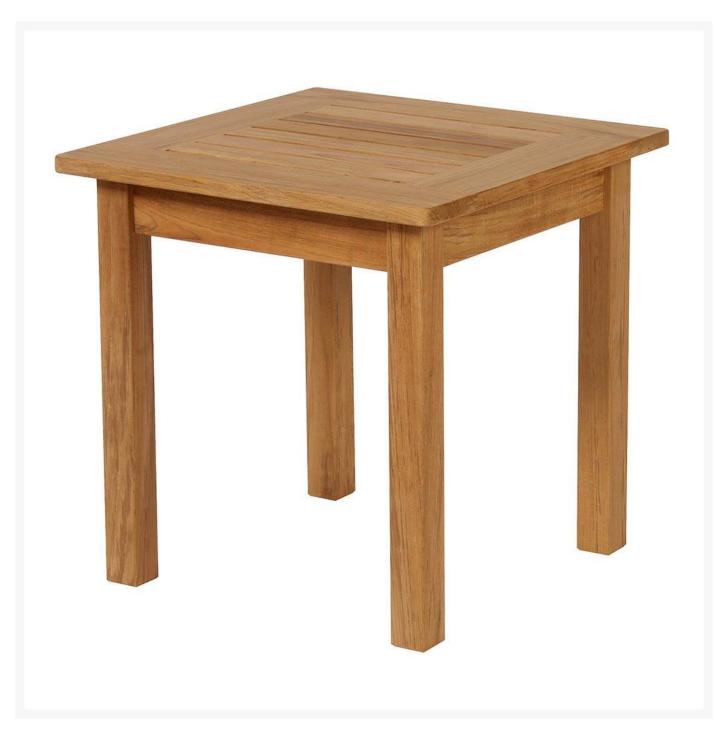

## Barlow Tyrie Colchester Teak 21" Square Side Table

BTY-2COH

The Barlow Tyrie Colchester Teak Square High Side Table is smooth and sleek with a simple design.

Constructed of premium solid plantation teak, this extra tall side table is a perfect accent for taller patio furniture pieces.

- Includes: 1 side table
- Square, small and sturdy
- Matchees the Colchester coffee table
- Solid teak
- Fits the bill when you need something a little higher
- 22"L x 22"W x 21"H; 20 lbs