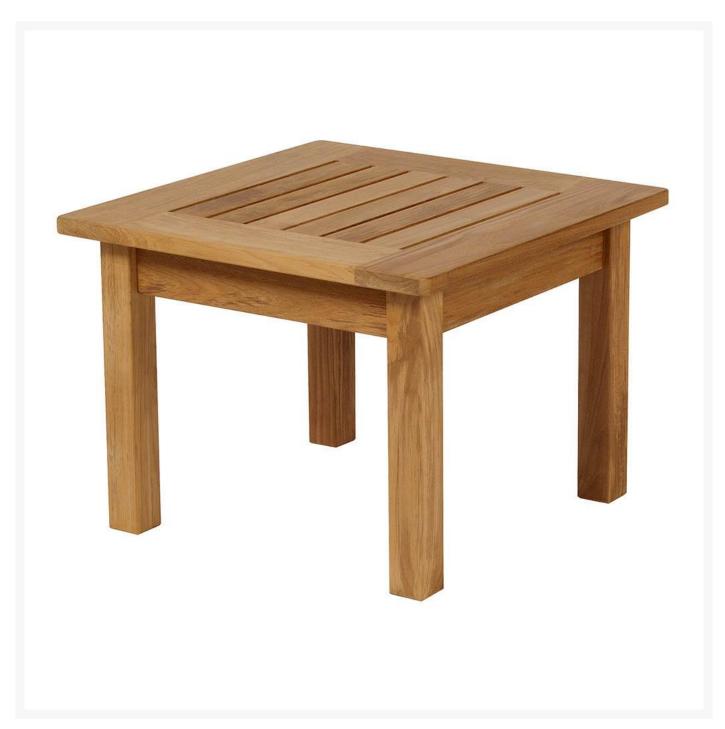

## Barlow Tyrie Colchester Teak 21" Square Low Side Table

BTY-2COL

The Colchester Collection is smooth and sleek with its simple design. The pieces in this line coordinate with

other pieces offered by Barlow Tyrie and will fit in with any décor in your home. The Colchester Collection will stand out against other lines that offer outdoor furniture.

- Includes: 1 side table
- Perfect for loungers or armchairs
- Solid Teak
- Low, square design
- Matches the Colchester side table
- 21"L x 21"W x 16"H; 17 lbs