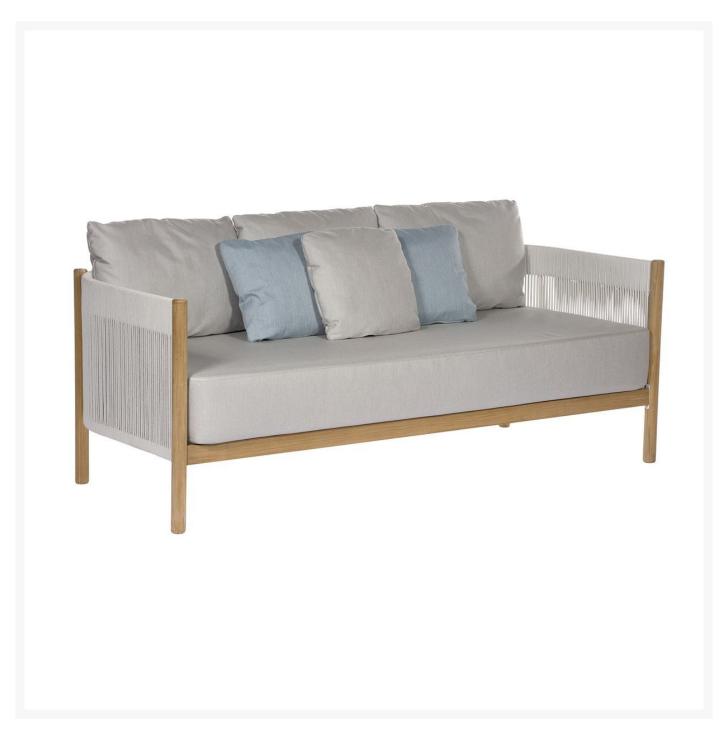

## Barlow Tyrie Cocoon Chalk Teak Deep Seating Settee

BTY-1CCD3.401

The Cocoon Settee features a powder-coated aluminum frame with a distinctive curved back and arms. The

frame is covered in braided Chalk olefin all-weather cord with circular arm-height teak legs and teak front. Supplied with one seat cushion and one large rectangular back pillow.

- Includes: 1 settee, 1 seat cushion, and 3 back pillows; additional throw pillows sold separately
- Frame Material: Powder-coated aluminum and solid teak
- Rope Material: OlefinRope Color: Chalk
- Handwoven
- Designed by the international design house Astheimer
- Dimensions: 74"L x 33"W x 28"H; SH 18"; 66 lbs