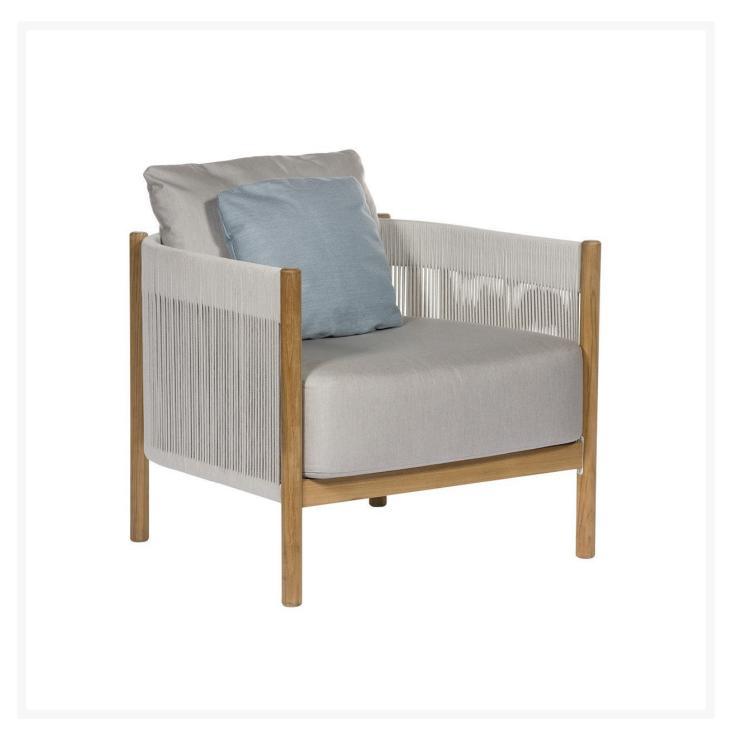

## Barlow Tyrie Cocoon Chalk Teak Deep Seating Armchair

BTY-1CCDA.401

The Cocoon Armchair features a powder-coated aluminum frame with a distinctive curved back and arms.

The frame is covered in braided Chalk olefin all-weather cord with circular arm-height teak legs and teak front. It is supplied with one seat cushion and one large rectangular back pillow.

- Includes: 1 armchair, 1 seat cushion, and 1 back pillow; additional throw pillows sold separately
- Frame Material: Powder-coated aluminum and solid teak
- Rope Material: Olefin
- Rope Color: Chalk
- Handwoven
- Designed by the international design house Astheimer
- Dimensions: 33"L x 33"W x 28"H; SH 18"; 40 lbs