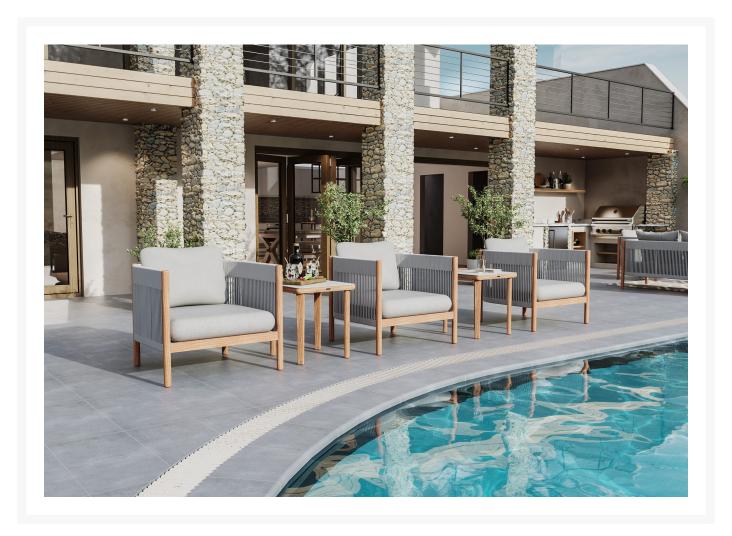

## Barlow Tyrie Cocoon 5pc Seating Ensemble

BTY-CCN-5PC-DS-ENS

Cocoon is a stunning contemporary collection by the international design house, Astheimer. Curving backs, teak legs, and carefully hand-wound Chalk colored rope make each piece exquisite from any angle.

- Includes: 3 deep seating armchairs, and 2 side tables (throw pillows sold separately)
- Frame Material: Powder-coated aluminum and solid teak
- Rope Material: Olefin
- Rope Color: Chalk

- Side Table Materials: Solid teak base and ceramic top in the color frost
- Cocoon Lounge Chairs 1CCDA Dimensions: 33"L x 33"W x 28"H; SH 18"; 40 lbs
- Monterey Side Table 2MTS05 Dimensions: 20"L x 20"W x 22"H; 22 lbs