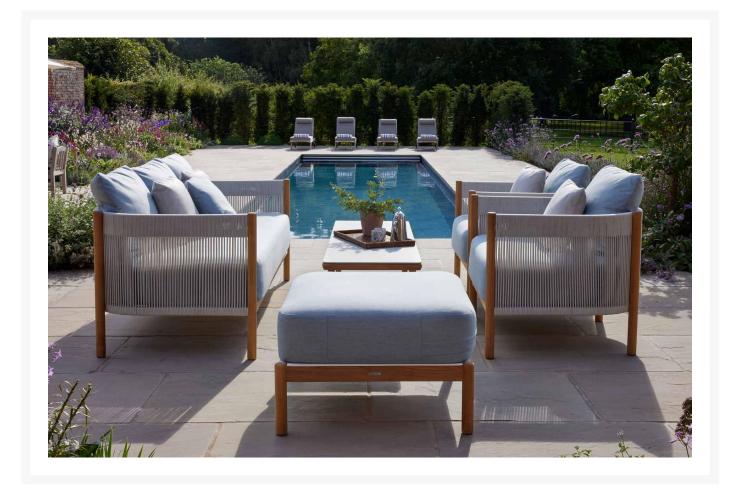

## Barlow Tyrie Cocoon 5pc Seating Ensemble

BTY-CC-5PC-DS-ENS

Cocoon is a stunning contemporary collection by the international design house, Astheimer. Curving backs, teak legs, and carefully hand-wound Chalk colored rope make each piece exquisite from any angle.

- Includes: 1 sofa, 2 deep seating chairs, 1 ottoman, and 1 coffee table (throw pillows sold separately)
- Frame Material: Powder-coated aluminum and solid teak
- Rope Material: Olefin
- Rope Color: Chalk
- Coffee Table Materials: Solid teak base and ceramic top in the color frost

- Cocoon Sofa 1CCD3 Dimensions: 74"L x 33"W x 28"H; SH 18"; 66 lbs
- Cocoon Lounge Chairs 1CCDA Dimensions: 33"L x 33"W x 28"H; SH 18"; 40 lbs
- Cocoon Ottoman 1CCDO Dimensions: 29"L x 29"W x 18"H; 14.5 lbs
- Monterey Coffee Table 2MTL15 lbs Dimensions: 59"L x 20"W x 18"H; 51 lbs