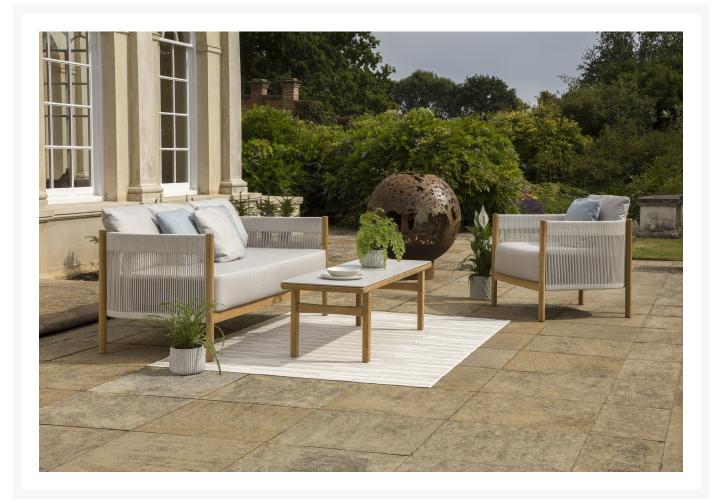

## Barlow Tyrie Cocoon 3pc Seating Ensemble

BTY-CC-3PC-DS-ENS

Cocoon is a stunning contemporary collection by the international design house, Astheimer. Curving backs, teak legs, and carefully hand-wound Chalk colored rope make each piece exquisite from any angle.

- Includes: 1 sofa, 1 deep seating chair, and 1 coffee table (throw pillows sold separately)
- Frame Material: Powder-coated aluminum and solid teak
- Rope Material: Olefin
- Rope Color: Chalk

- Coffee Table Materials: Solid teak base and ceramic top in the color frost
- Cocoon Sofa 1CCD3 Dimensions: 74"L x 33"W x 28"H; SH 18"; 66 lbs
- Cocoon Lounge Chairs 1CCDA Dimensions: 33"L x 33"W x 28"H; SH 18"; 40 lbs
- Monterey Coffee Table 2MTL15 lbs Dimensions: 59"L x 20"W x 18"H; 51 lbs