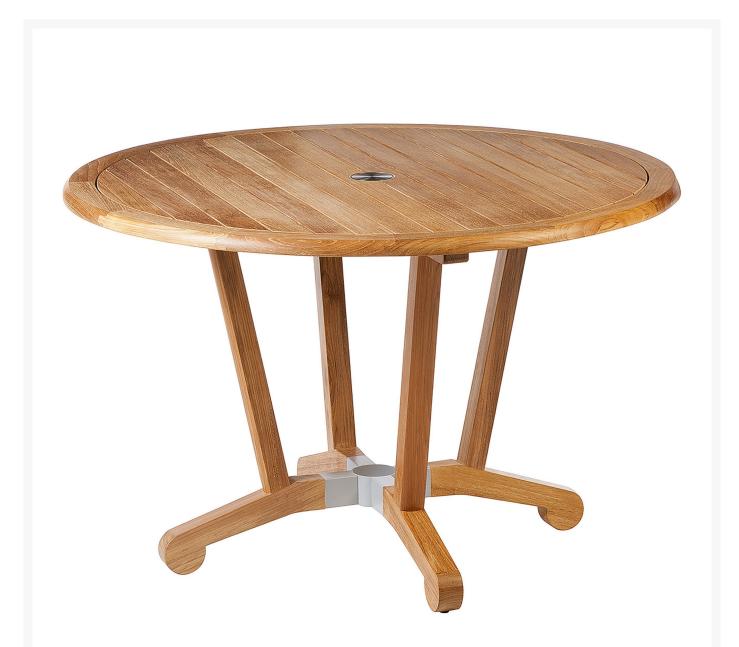

## Barlow Tyrie Chesapeake Teak Round Dining Table

BTY-2CPC12

Chesapeake is one of Barlow Tyrie's solid teak collections. It is an extensive range comprising dining and

coffee tables, dining armchair and side chair, or for the comfort seekers among us, an innovative swivel rocker, deep-seating armchair and 3-seater settee.

- Includes: 1 dining table
- Solid teak
- Umbrella hole
- Seats 4
- 45" Diameter x 29"H; 27" clearance; 51 lbs