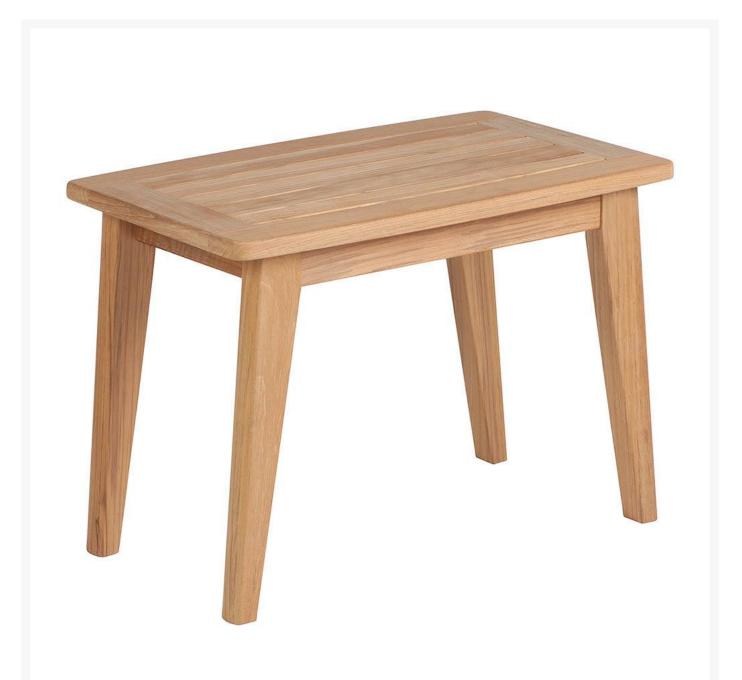

- Includes: 1 table
- Solid teak
- Umbrella hole with 2 1/2" parasol hole
- 24"L 15"W 17"H; 11 lbs