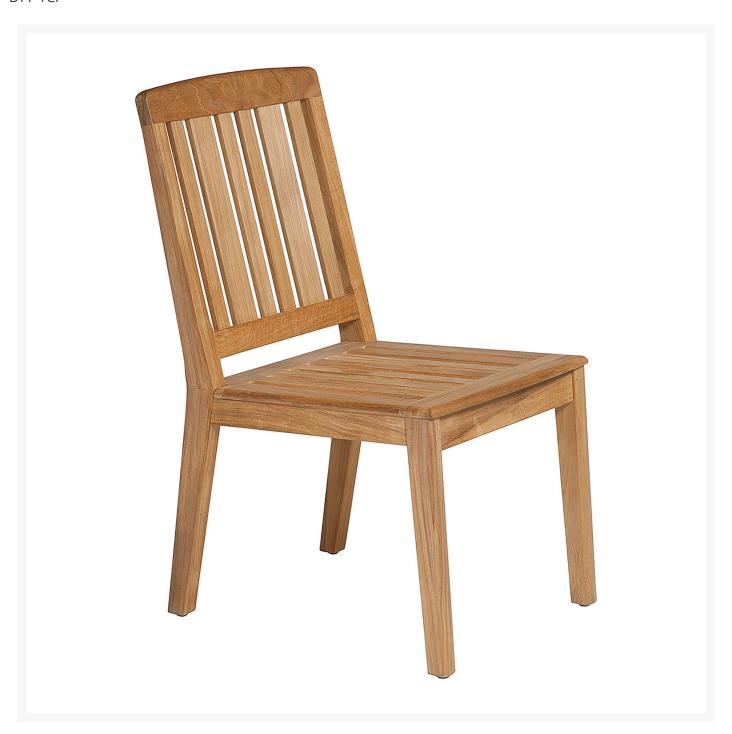

## Barlow Tyrie Chesapeake Teak Dining Side Chair

BTY-1CP

Our Chesapeake range is an elegant collection in solid teak with traditional scrolls and rolled edges. This

collection features a sculptured design and traditional silhouettes that could be effortlessly integrated into a modern home. The range includes an extensive collection of deep seating, occasional tables, dining chairs and dining tables.

- Solid high grade plantation grown teak
- Optional cushion available, pricing depends on fabric chosen
- 24 5/8"L x 18 1/4"W x 36 1/4"H; SH 17 1/2"; 14 lbs
- Price is listed per item; minimum order quantity of two